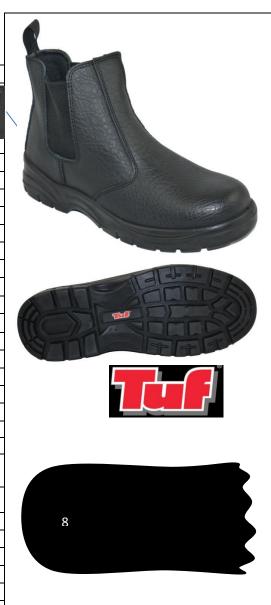

## BLACK LEATHER DEALER BOOT + MS SB Manufacturers code - B940

| Upper                 |                                                                     |
|-----------------------|---------------------------------------------------------------------|
|                       | Black APOLLO Print leather                                          |
| Tongue                |                                                                     |
| Collar                | Elastic gusset                                                      |
| Lining – Quarter      | black cambrelle type heat embossed non-woven padded                 |
| Lining – Vamp         | grey non-woven fabric                                               |
| Eyelets               |                                                                     |
| Sole - midsole        | black PU low density                                                |
| Sole - Outsole        | Black high density PU K092                                          |
| Insole                | PEP cellulose 2.5mm                                                 |
| Footbed               | Full length foam fabric footbed punched and stitched for conduction |
| Trim                  | black webbing heel loop                                             |
| Sizes and fit         |                                                                     |
| Construction          | flat lasted                                                         |
| Upper design          | dealer                                                              |
| Fastening details     | slip on                                                             |
| Toe caps              | steel epoxy coated toe caps                                         |
| Protective midsole    | stainless spring steel midsole                                      |
| Stitching details     | twin 20S Black                                                      |
| Sole adhesion         | injection moulded                                                   |
| Laces                 |                                                                     |
| Stiffener             | thermal formed                                                      |
| Last                  |                                                                     |
| Protection category   | S1-P SRC                                                            |
| Standard              | ENISO 20345:2011                                                    |
| Sole plug             |                                                                     |
|                       | logo in sole                                                        |
| External tongue label |                                                                     |
| CE marking            | CE marking Label stitched to rear of tongue                         |
| Sock marking          | Printed with size plus embroidered sock label                       |
| Quarter tag           | Embossed in heel                                                    |
| User instructions     | User instructions, A4 back to back supplied in separate documents   |
| Packaging             |                                                                     |
| Special instructions  |                                                                     |